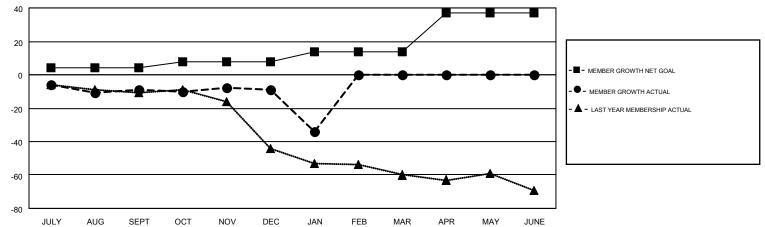

## GMT MONTHLY MEMBERSHIP PROGRESS REPORT

Results as of: 1/31/2019

**LOCATION: UTAH** 

Multiple District 28

WILLIAM PHILLIPI GMT CA 1

|               | Club          | s         |               | Members               |                           |                         |                                                    |  |
|---------------|---------------|-----------|---------------|-----------------------|---------------------------|-------------------------|----------------------------------------------------|--|
|               | RESULTS FOR   | 2018-2019 |               | RESULTS FOR 2018-2019 |                           |                         |                                                    |  |
| QUARTER       | NEW CLUB GOAL | NEW CLUBS | DROPPED CLUBS | QUARTER               | MEMBER GROWTH NET<br>GOAL | MEMBER GROWTH<br>ACTUAL | DROPPED<br>MEMBERS ACTUAL<br>(including transfers) |  |
| JULY/AUG/SEPT | 0             | 0         | 0             | JULY/AUG/SEPT         | 4                         | 15                      | 23                                                 |  |
| OCT/NOV/DEC   | 0             | 0         | 0             | OCT/NOV/DEC           | 4                         | 28                      | 27                                                 |  |
| JAN/FEB/MAR   | 0             | 0         | 0             | JAN/FEB/MAR           | 6                         | 1                       | 26                                                 |  |
| APR/MAY/JUNE  | 1             | 0         | 0             | APR/MAY/JUNE          | 23                        | 0                       | 0                                                  |  |